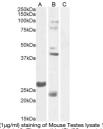

## **TARGET INFORMATION**

Gene ID
Gene Symbol
Uniprot ID
Immunogen
Immunogen Internal

Specificity

Immunogen ENGYDVYLSQKHH

Sequence

STJ72630 (1µg/ml) staining of Mouse Testes lysate 1 (A) and Testes lysate 2 (B) + peptide (C) (35µg protein in RIPA buffer). Detected by chemiluminescence.