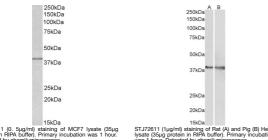

## Anti-IDH3G antibody (337-350) (STJ72611)

Applications Pep-ELISA, WB, IHC

Host/Source Goat

Reactivity Human, Mouse, Rat, Dog, Pig, Cow