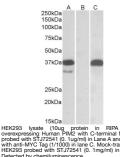

## Anti-PIM2 antibody (C-Term) (STJ72541)

Applications Pep-ELISA, WB, IHC

Host/Source Goat Reactivity Human