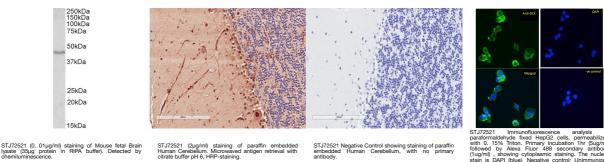

## **GENERAL INFORMATION**

Product Type Primary antibodies Description Applications Pep-ELISA, WB Host/Source Goat Reactivity Human, Mouse, Rat, Dog, Pig, Cow

Short Goat polyclonal antibody anti-Doublecortin/DCX (232-242) is suitable for use in ELISA and Western Blot research applications.

## **PRODUCT PROPERTIES**

| Clonality<br>Clone ID | Polyclonal                                                                                                                   |
|-----------------------|------------------------------------------------------------------------------------------------------------------------------|
| Concentration         | 0.5 mg/mL                                                                                                                    |
| Conjugation           | Unconjugated                                                                                                                 |
| Purification          | Purified from goat serum by ammonium sulphate precipitation followed by antigen affinity chromatography using the immunizing |
|                       | peptide.                                                                                                                     |
| Dilution              | WB-0.01-0.03µg/ml                                                                                                            |
| Range                 | IHC-2-4µg/ml                                                                                                                 |
|                       | IF-Strong expression of the protein seen in the cytoplasm of HepG2 and KNRK cells. 5-10µg/ml                                 |
|                       | ELISA-antibody detection limit dilution 1:32000.                                                                             |
| Formulation           | 0.5 mg/ml in Tris saline, 0.02% sodium azide, pH7.3 with 0.5% bovine serum albumin. NA                                       |
| Isotype               | IgG                                                                                                                          |
| Storage               | Store at-20 on receipt and minimise freeze-thaw cycles.                                                                      |
| Instruction           |                                                                                                                              |