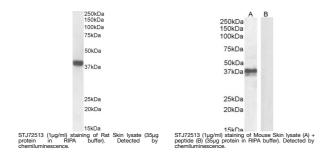

l) is suitable for use in ELISA and Western Blot research applications.

Applications Pep-ELISA, WB Host/Source Goat Reactivity Mouse, Rat

## **PRODUCT PROPERTIES**

Clonality Polyclonal

Clone ID

Concentration 0.5 mg/mL Conjugation Unconjugated

Purification Purified from goat serum by ammonium sulphate precipitation followed by antigen affinity chromatography using the

immunizing peptide.

**Dilution Range** ELISA-antibody detection limit dilution 1:8000.

Formulation 0.5 mg/ml in Tris saline, 0.02% sodium azide, pH7.3 with 0.5% bovine serum albumin. NA

Isotype IgG

Storage Instruction Store at-20 on receipt and minimise freeze-thaw cycles.

## **TARGET INFORMATION**

Gene ID Gene Symbol Uniprot ID Immunogen Immunogen Region Internal

Specificity

Immunogen RLRVSGKLEGDSPS

Sequence