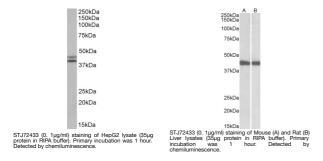

## Anti-IDH1 antibody (65-77) (STJ72433)

Applications Pep-ELISA, WB, IHC

Host/Source Goat

Reactivity Human, Mouse, Rat, Dog, Cow, Sheep

## **TARGET INFORMATION**

Gene ID 3417

Gene Symbol IDH1

Uniprot ID IDHC\_HUMAN

. Immunogen

Immunogen Region 65-77

Specificity

Immunogen Sequence KKHNVGVKCATIT