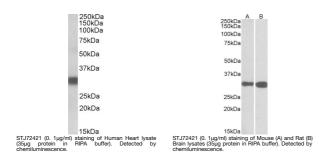

Goat

Reactivity Human, Mouse, Rat, Cow

## **PRODUCT PROPERTIES**

Clonality Polyclonal

Clone ID

Concentration 0.5 mg/mL Conjugation Unconjugated

Purification Purified from goat serum by ammonium sulphate precipitation followed by antigen affinity chromatography using the

immunizing peptide.

Dilution Range WB-0.1-0.3µg/ml

IHC-5µg/ml

ELISA-antibody detection limit dilution 1:64000.

 $\textbf{Formulation} \quad 0.5 \text{ mg/ml in Tris saline, } 0.02\% \text{ sodium azide, pH7.3 with } 0.5\% \text{ bovine serum albumin. NA}$ 

**Isotype** IgG

Storage Instruction Store at-20 on receipt and minimise freeze-thaw cycles.

## **TARGET INFORMATION**

Gene ID 57026 Gene Symbol PDXP

Uniprot ID PLPP\_HUMAN

Immunogen

Immunogen Region C-Term

Specificity

Immunogen QHDLVPHYYVES

Sequence