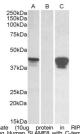

## Anti-SLAMF8 antibody (C-Term) (STJ72416)

## **TARGET INFORMATION**

Gene ID 56833 Gene Symbol SLAMF8 Uniprot ID SLAF8\_HUMAN

. Immunogen

Immunogen Region C-Term Specificity

Immunogen Sequence HADRVGPETENP