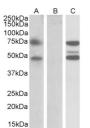

## Anti-ASNSD1 antibody (Internal) (STJ72360)

## **GENERAL INFORMATION**

Product Type Primary antibodies

Short Description Goat polyclonal antibody anti-ASNSD1 (Internal) is suitable for use in ELISA and Western Blot research applications.

Applications Pep-ELISA, WB Host/Source Goat Reactivity Human