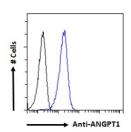

, Pig

## **PRODUCT PROPERTIES**

Clonality Polyclonal

Clone ID

Concentration 0.5 mg/mL Conjugation Unconjugated

Purification Purified from goat serum by ammonium sulphate precipitation followed by antigen affinity chromatography using the

immunizing peptide.

Dilution Range IF-Strong expression of the protein seen in the plasma membranes of A431 and HeLa cells. 10μg/ml

ELISA-antibody detection limit dilution 1:32000.

Formulation 0.5 mg/ml in Tris saline, 0.02% sodium azide, pH7.3 with 0.5% bovine serum albumin. NA

**Isotype** IgG

Storage Instruction Store at-20 on receipt and minimise freeze-thaw cycles.

## **TARGET INFORMATION**

Gene ID 284 Gene Symbol ANGPT1

Uniprot ID ANGP1\_HUMAN

. Immunogen

Immunogen Region Internal Specificity

Immunogen Sequence **PDFSSQKLQH**