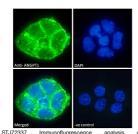

immunizing peptide.

Dilution Range IF-Strong expression of the protein seen in the plasma membranes of A431 and HeLa cells. 10μg/ml

ELISA-antibody detection limit dilution 1:32000.

Formulation 0.5 mg/ml in Tris saline, 0.02% sodium azide, pH7.3 with 0.5% bovine serum albumin. NA