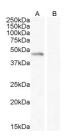

g, Cow, Pig

## **PRODUCT PROPERTIES**

Clonality Polyclonal

Clone ID

Concentration 0.5 mg/mL Conjugation Unconjugated

Purification Purified from goat serum by ammonium sulphate precipitation followed by antigen affinity chromatography using the

immunizing peptide.

Dilution Range IF-Strong expression of the protein seen in the plasma membranes of A431 and HeLa cells. 10μg/ml

ELISA-antibody detection limit dilution 1:32000.

Formulation 0.5 mg/ml in Tris saline, 0.02% sodium azide, pH7.3 with 0.5% bovine serum albumin. NA

**Isotype** IgG

Storage Instruction Store at-20 on receipt and minimise freeze-thaw cycles.

## **TARGET INFORMATION**

Gene ID 284 Gene Symbol ANGPT1

Uniprot ID ANGP1\_HUMAN

. Immunogen

Immunogen Region Internal Specificity

Immunogen Sequence **PDFSSQKLQH**