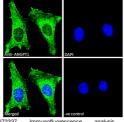

immunizing peptide.

Dilution Range IF-Strong expression of the protein seen in the plasma membranes of A431 and HeLa cells. 10μg/ml

ELISA-antibody detection limit dilution 1:32000.

Formulation 0.5 mg/ml in Tris saline, 0.02% sodium azide, pH7.3 with 0.5% bovine serum albumin. NA