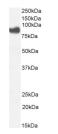

immunizing peptide.

**Dilution Range** WB-Recommended concentration:0.3-1μg/ml

IHC-3.75µg/ml

IF-Strong expression of the protein seen in the cytoplasm of A549 cells.  $10\mu g/ml$ 

FC-Flow cytometric analysis of A549 cells. 10ug/ml ELISA-antibody detection limit dilution 1:32000.