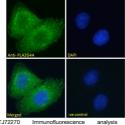

immunizing peptide.

**Dilution Range** WB-Recommended concentration:0.3-1μg/ml

IHC-3.75µg/ml

IF-Strong expression of the protein seen in the cytoplasm of A549 cells.  $10\mu g/ml$ 

FC-Flow cytometric analysis of A549 cells. 10ug/ml ELISA-antibody detection limit dilution 1:32000.