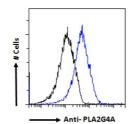

immunizing peptide.

**Dilution Range** WB-Recommended concentration:0.3-1μg/ml

IHC-3.75µg/ml

IF-Strong expression of the protein seen in the cytoplasm of A549 cells.  $10\mu g/ml$ 

FC-Flow cytometric analysis of A549 cells. 10ug/ml ELISA-antibody detection limit dilution 1:32000.