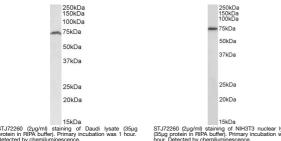

ouse, Rat, Pig, Dog, Cow

## PRODUCT PROPERTIES

Clonality Polyclonal

Clone ID

Concentration 0.5 mg/mL Conjugation Unconjugated

Purification Purified from goat serum by ammonium sulphate precipitation followed by antigen affinity chromatography using the

immunizing peptide.

Dilution Range WB-1-3µg/ml

ELISA-antibody detection limit dilution 1:1000.

Formulation 0.5 mg/ml in Tris saline, 0.02% sodium azide, pH7.3 with 0.5% bovine serum albumin. NA

**Isotype** IgG

Storage Instruction Store at-20 on receipt and minimise freeze-thaw cycles.

## **TARGET INFORMATION**

Gene ID 5993

Gene Symbol RFX5

Uniprot ID RFX5\_HUMAN

. Immunogen

Immunogen Region Internal

Specificity Reported variants represent identical protein: NP\_000440.1, NP\_001020774.1

Immunogen TGDKSSEPSTLSNE

Sequence