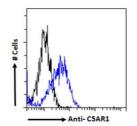

man

## **PRODUCT PROPERTIES**

Clonality Polyclonal

Clone ID

Concentration 0.5 mg/mL Conjugation Unconjugated

Purification Purified from goat serum by ammonium sulphate precipitation followed by antigen affinity chromatography using the immunizing

peptide.

Dilution Range WB-0.01-0.03μg/ml

IF-Strong expression of the protein seen in the cytoplasm of HepG2 cells.  $10\mu g/ml$ 

ELISA-antibody detection limit dilution 1:64000.

Formulation 0.5 mg/ml in Tris saline, 0.02% sodium azide, pH7.3 with 0.5% bovine serum albumin. NA

Isotype IgG

Storage Store at-20 on receipt and minimise freeze-thaw cycles.

Instruction

## **TARGET INFORMATION**

Gene ID 728 Gene Symbol C5AR1

Uniprot ID C5AR1\_HUMAN

Immunogen

Immunogen C-Term

Region Specificity

Immunogen

Sequence

RESKSFTRSTVDT