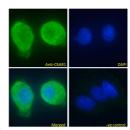

peptide.

Dilution Range WB-0.01-0.03μg/ml

IF-Strong expression of the protein seen in the cytoplasm of HepG2 cells.  $10\mu g/ml$ 

ELISA-antibody detection limit dilution 1:64000.

Formulation 0.5 mg/ml in Tris saline, 0.02% sodium azide, pH7.3 with 0.5% bovine serum albumin. NA