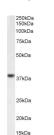

y Human

## **PRODUCT PROPERTIES**

Clonality Polyclonal

Clone ID

Concentration 0.5 mg/mL Conjugation Unconjugated

Purification Purified from goat serum by ammonium sulphate precipitation followed by antigen affinity chromatography using the immunizing

peptide.

Dilution Range WB-0.01-0.03μg/ml

IF-Strong expression of the protein seen in the cytoplasm of HepG2 cells.  $10\mu g/ml$ 

ELISA-antibody detection limit dilution 1:64000.

Formulation 0.5 mg/ml in Tris saline, 0.02% sodium azide, pH7.3 with 0.5% bovine serum albumin. NA

Isotype IgG

Storage Store at-20 on receipt and minimise freeze-thaw cycles.

Instruction

## **TARGET INFORMATION**

Gene ID 728 Gene Symbol C5AR1

Uniprot ID C5AR1\_HUMAN

Immunogen

Immunogen C-Term

Region Specificity

Immunogen

Sequence

RESKSFTRSTVDT