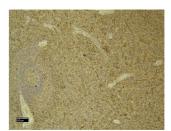

n

## **PRODUCT PROPERTIES**

Clonality Polyclonal

Clone ID

Concentration 0.5 mg/mL Conjugation Unconjugated

Purification Purified from goat serum by ammonium sulphate precipitation followed by antigen affinity chromatography using the immunizing

peptide.

Dilution Range WB-0.01-0.03μg/ml

IF-Strong expression of the protein seen in the cytoplasm of HepG2 cells.  $10\mu g/ml$ 

ELISA-antibody detection limit dilution 1:64000.

Formulation 0.5 mg/ml in Tris saline, 0.02% sodium azide, pH7.3 with 0.5% bovine serum albumin. NA

Isotype IgG

Storage Store at-20 on receipt and minimise freeze-thaw cycles.

Instruction

## **TARGET INFORMATION**

Gene ID 728 Gene Symbol C5AR1

Uniprot ID C5AR1\_HUMAN

Immunogen

Immunogen C-Term

Region Specificity

Immunogen

Sequence

RESKSFTRSTVDT