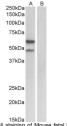

nohistochemistry

research applications.

Applications Pep-ELISA, WB, IHC

Host/Source Goat

Reactivity Mouse, Human

## **PRODUCT PROPERTIES**

Clonality Polyclonal

Clone ID Concentration 0.5 mg/mL Conjugation Unconjugated

Purification Purified from goat serum by ammonium sulphate precipitation followed by antigen affinity chromatography using the

immunizing peptide.

**Dilution Range** ELISA-antibody detection limit dilution 1:8000.

Formulation 0.5 mg/ml in Tris saline, 0.02% sodium azide, pH7.3 with 0.5% bovine serum albumin. NA

Isotype IgG
Storage Instruction Store at-20 on receipt and minimise freeze-thaw cycles.

## **TARGET INFORMATION**

Gene ID 1871 Gene Symbol E2F3

Uniprot ID E2F3\_HUMAN

Immunogen . Immunogen C-Term

Region

Specificity Immunogen DLEKLPLVEDFMCS

Sequence