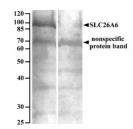

## **TARGET INFORMATION**

Gene ID 65010 Gene Symbol SLC26A6 Uniprot ID S26A6\_HUMAN

Immunogen Immunogen Internal

Specificity This antibody is expected to recognize isoform 1, 2, 3 and 4 (NP\_075062.2; NP\_599025.2; NP\_602298.2; NP\_001035544.1). Please note that this antibody was shown unfit for Mouse tissues both in IHC and WB.