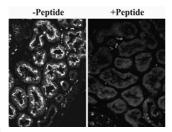

## **TARGET INFORMATION**

Gene ID 65010 Gene Symbol SLC26A6 Uniprot ID S26A6\_HUMAN

Immunogen Immunogen Internal

Specificity This antibody is expected to recognize isoform 1, 2, 3 and 4 (NP\_075062.2; NP\_599025.2; NP\_602298.2; NP\_001035544.1). Please note that this antibody was shown unfit for Mouse tissues both in IHC and WB.