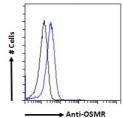

immunizing peptide.

Dilution Range FC-Flow cytometric analysis of HeLa cells. 10ug/ml

ELISA-antibody detection limit dilution 1:128000.

Formulation 0.5 mg/ml in Tris saline, 0.02% sodium azide, pH7.3 with 0.5% bovine serum albumin. NA