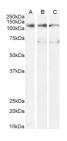

## **GENERAL INFORMATION**

Product Type Primary antibodies

Short Description Goat polyclonal antibody anti-OSMR (Internal) is suitable for use in ELISA and Western Blot research applications.

Applications Pep-ELISA, WB Host/Source Goat Reactivity Human

## **PRODUCT PROPERTIES**

Clonality Polyclonal

Clone ID

Concentration 0.5 mg/mL Conjugation Unconjugated

Purification Purified from goat serum by ammonium sulphate precipitation followed by antigen affinity chromatography using the