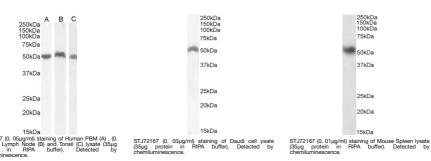

 $protein: NP\_001013273.1, NP\_001013271.1, NP\_001013272.1$ 

Immunogen RYKFVATGHGKYEKV

Sequence