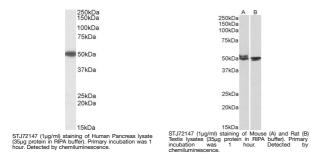

g, Cow

## **PRODUCT PROPERTIES**

Clonality Polyclonal

Clone ID

Concentration 0.5 mg/mL Conjugation Unconjugated

Purification Purified from goat serum by ammonium sulphate precipitation followed by antigen affinity chromatography using the

immunizing peptide.

Dilution Range WB-1-3µg/ml

ELISA-antibody detection limit dilution 1:128000.

Formulation 0.5 mg/ml in Tris saline, 0.02% sodium azide, pH7.3 with 0.5% bovine serum albumin. NA

**Isotype** IgG

Storage Instruction Store at-20 on receipt and minimise freeze-thaw cycles.

## **TARGET INFORMATION**

Gene ID 84315

Gene Symbol MON1A

Uniprot ID MON1A\_HUMAN

. Immunogen

Immunogen Region 478-489

Specificity This antibody is expected to recognize isoforms a and b (NP\_115731.2; NP\_001135973.1).

Immunogen HISYLEPDTDLC

Sequence