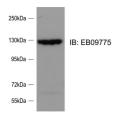

## **GENERAL INFORMATION**

Product Type Primary antibodies

Short Description Goat polyclonal antibody anti-SRGAP2 (Internal) is suitable for use in ELISA and Western Blot research applications.

Applications Pep-ELISA, WB

## **PRODUCT PROPERTIES**

Clonality Polyclonal

Clone ID

Concentration 0.5 mg/mL Conjugation Unconjugated

Purification Purified from goat serum by ammonium sulphate precipitation followed by antigen affinity chromatography using the