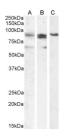

ugated

Purification Purified from goat serum by ammonium sulphate precipitation followed by antigen affinity chromatography using the

immunizing peptide.

**Dilution Range** IF-Strong expression of the protein seen in the nuclei of HeLa cells. 10µg/ml

FC-Flow cytometric analysis of A431 cells. 10ug/ml ELISA-antibody detection limit dilution 1:1000.

Formulation 0.5 mg/ml in Tris saline, 0.02% sodium azide, pH7.3 with 0.5% bovine serum albumin. NA

Isotype

**Storage Instruction** Store at-20 on receipt and minimise freeze-thaw cycles.

## **TARGET INFORMATION**

Gene ID 639

Gene Symbol PRDM1

Uniprot ID PRDM1\_HUMAN

Immunogen Immunogen

Region

Immunogen

Specificity This antibody is expected to recognize both reported isoforms (NP\_001189.2; NP\_878911.1).

DISDNADRLEDVED

Sequence