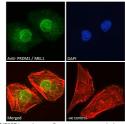

immunizing peptide.

**Dilution Range** IF-Strong expression of the protein seen in the nuclei of HeLa cells. 10µg/ml

FC-Flow cytometric analysis of A431 cells. 10ug/ml ELISA-antibody detection limit dilution 1:1000.