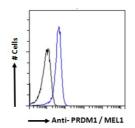

immunizing peptide.

**Dilution Range** IF-Strong expression of the protein seen in the nuclei of HeLa cells. 10µg/ml

FC-Flow cytometric analysis of A431 cells. 10ug/ml ELISA-antibody detection limit dilution 1:1000.