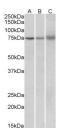

immunizing peptide.

Dilution Range WB-1-3µg/ml

ELISA-antibody detection limit dilution 1:16000.

Formulation 0.5 mg/ml in Tris saline, 0.02% sodium azide, pH7.3 with 0.5% bovine serum albumin. NA

**Isotype** IgG