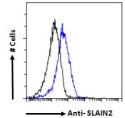

immunizing peptide.

Dilution Range FC-Flow cytometric analysis of NIH3T3 cells. 10ug/ml

ELISA-antibody detection limit dilution 1:64000.

Formulation 0.5 mg/ml in Tris saline, 0.02% sodium azide, pH7.3 with 0.5% bovine serum albumin.