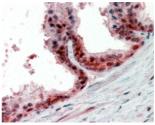

## **GENERAL INFORMATION**

Product Type Primary antibodies

Short Description Goat polyclonal antibody anti-PPP4C (C-Term) is suitable for use in ELISA and Immunohistochemistry research applications.

Applications Pep-ELISA, IHC

immunizing peptide.

Dilution Range WB-0.1-0.3µg/ml

IHC-Recommended concentration, 2-4µg/ml ELISA-antibody detection limit dilution 1:16000.

 $\textbf{Formulation} \quad 0.5 \text{ mg/ml in Tris saline, } 0.02\% \text{ sodium azide, pH7.3 with } 0.5\% \text{ bovine serum albumin.}$ 