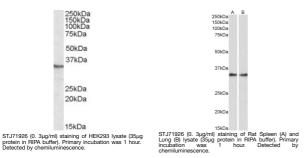

immunizing peptide.

Dilution Range WB-0.1-0.3µg/ml

IHC-Recommended concentration, 2-4µg/ml ELISA-antibody detection limit dilution 1:16000.

 $\textbf{Formulation} \quad 0.5 \text{ mg/ml in Tris saline, } 0.02\% \text{ sodium azide, pH7.3 with } 0.5\% \text{ bovine serum albumin.}$ 