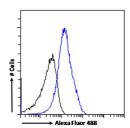

Immunogen NPPDNIKDTKSDI

Sequence

STJ71925 (0. 1µg/ml) staining of HeLa lysate protein in RIPA buffer). Detected chemiluminescence.