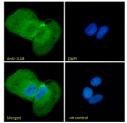

Immunogen NPPDNIKDTKSDI

Sequence

STJ71925 (0. 1µg/ml) staining of HeLa lysate protein in RIPA buffer). Detected chemiluminescence.