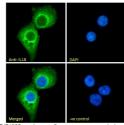

Immunogen NPPDNIKDTKSDI

Sequence

STJ71925 (0. 1µg/ml) staining of HeLa lysate protein in RIPA buffer). Detected chemiluminescence.