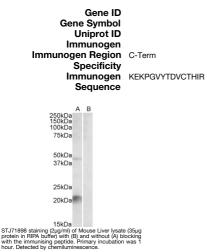

## **PRODUCT PROPERTIES**

Clonality Polyclonal Clone ID Concentration 0.5 mg/mL Conjugation Unconjugated Purification Purified from goat serum by ammonium sulphate precipitation followed by antigen affinity chromatography using the immunizing peptide. Dilution Range WB-1-3µg/ml ELISA-antibody detection limit dilution 1:16000. Formulation 0.5 mg/ml in Tris saline, 0.02% sodium azide, pH7.3 with 0.5% bovine serum albumin. Isotype IgG Storage Instruction Store at-20 on receipt and minimise freeze-thaw cycles.