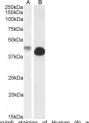

immunizing peptide.

Dilution Range WB-0.1-1µg/ml

ELISA-antibody detection limit dilution 1:32000.

Formulation 0.5 mg/ml in Tris saline, 0.02% sodium azide, pH7.3 with 0.5% bovine serum albumin.

Isotype IgG
Storage Instruction Store at-20 on receipt and minimise freeze-thaw cycles.