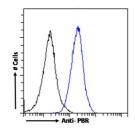

immunizing peptide.

**Dilution Range** WB-0.01-0.03μg/ml

IHC-5-10µg/ml

FC-Flow cytometric analysis of NIH3T3 cells. 10ug/ml ELISA-antibody detection limit dilution 1:128000.

 $\textbf{Formulation} \quad 0.5 \text{ mg/ml in Tris saline, } 0.02\% \text{ sodium azide, pH7.3 with } 0.5\% \text{ bovine serum albumin.}$ 