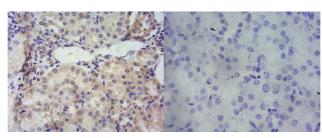

immunizing peptide.

**Dilution Range** WB-0.01-0.03μg/ml

IHC-5-10µg/ml

FC-Flow cytometric analysis of NIH3T3 cells. 10ug/ml ELISA-antibody detection limit dilution 1:128000.

 $\textbf{Formulation} \quad 0.5 \text{ mg/ml in Tris saline, } 0.02\% \text{ sodium azide, pH7.3 with } 0.5\% \text{ bovine serum albumin.}$ 