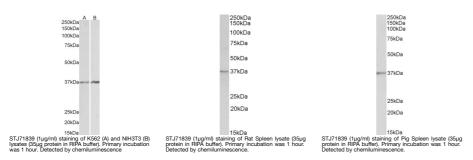

for use in ELISA research applications.

Applications Pep-ELISA Host/Source Goat

Reactivity Human, Mouse, Rat, Dog, Cow, Pig

## **PRODUCT PROPERTIES**

Clonality Polyclonal

Clone ID

Concentration 0.5 mg/mL Conjugation Unconjugated

Purification Purified from goat serum by ammonium sulphate precipitation followed by antigen affinity chromatography using the

immunizing peptide.

**Dilution Range** ELISA-antibody detection limit dilution 1:4000.

Formulation 0.5 mg/ml in Tris saline, 0.02% sodium azide, pH7.3 with 0.5% bovine serum albumin.

Isotype IgG

Storage Instruction Store at-20 on receipt and minimise freeze-thaw cycles.

## **TARGET INFORMATION**

Gene ID 301

Gene Symbol ANXA1

Uniprot ID ANXA1\_HUMAN Immunogen

Immunogen Region

Specificity

CQAILDETKGDYEK Immunogen Sequence