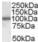

## **PRODUCT PROPERTIES**

Clonality Polyclonal

Clone ID

Concentration 0.5 mg/mL Conjugation Unconjugated

Purification Purified from goat serum by ammonium sulphate precipitation followed by antigen affinity chromatography using the

immunizing peptide.

Dilution Range WB-0.05-0.2µg/ml ELISA-antibody detection limit dilution 1:32000.

Formulation 0.5 mg/ml in Tris saline, 0.02% sodium azide, pH7.3 with 0.5% bovine serum albumin.

**Isotype** IgG

Storage Instruction Store at-20 on receipt and minimise freeze-thaw cycles.

## **TARGET INFORMATION**

Gene ID 6935 Gene Symbol ZEB1

Uniprot ID ZEB1\_HUMAN

. Immunogen

Immunogen Region Internal

Specificity This antibody is expected to recognize both reported isoforms (NP\_001121600.1; NP\_110378.3).

Immunogen RPQIRQKIENKPLQE

Sequence



25kDa 20kDa

15kDa