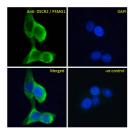

Dilution Range IF-Strong expression of the protein seen in the cytoplasm and Golgi apparatus of A431 and U2OS cells. 10μg/ml

ELISA-antibody detection limit dilution 1:64000.

Formulation 0.5 mg/ml in Tris saline, 0.02% sodium azide, pH7.3 with 0.5% bovine serum albumin.