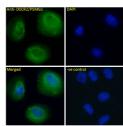

Dilution Range IF-Strong expression of the protein seen in the cytoplasm and Golgi apparatus of A431 and U2OS cells. 10μg/ml

ELISA-antibody detection limit dilution 1:64000.

Formulation 0.5 mg/ml in Tris saline, 0.02% sodium azide, pH7.3 with 0.5% bovine serum albumin.