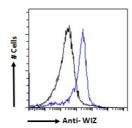

immunizing peptide.

**Dilution Range** FC-Flow cytometric analysis of HeLa cells. 10ug/ml ELISA-antibody detection limit dilution 1:2000.

 $\textbf{Formulation} \quad 0.5 \text{ mg/ml in Tris saline, } 0.02\% \text{ sodium azide, pH7.3 with } 0.5\% \text{ bovine serum albumin.}$ 