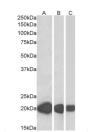

ivity Human, Mouse, Rat, Dog, Cow

## **PRODUCT PROPERTIES**

Clonality Polyclonal

Clone ID

Concentration 0.5 mg/mL

Conjugation Unconjugated

Purification Purified from goat serum by ammonium sulphate precipitation followed by antigen affinity chromatography using the

immunizing peptide.

Dilution Range WB-0.01-0.03µg/ml

IHC-2.5µg/ml

ELISA-antibody detection limit dilution 1:32000.

 $\textbf{Formulation} \quad 0.5 \text{ mg/ml in Tris saline, } 0.02\% \text{ sodium azide, pH7.3 with } 0.5\% \text{ bovine serum albumin.}$ 

Isotype IgG

Storage Instruction Store at-20 on receipt and minimise freeze-thaw cycles.

## **TARGET INFORMATION**

Gene ID 8048

Gene Symbol CSRP3

Uniprot ID CSRP3\_HUMAN

. Immunogen

Immunogen Region Internal

Specificity

Immunogen CGKSLESTNVTDKD

Sequence