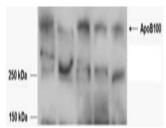

## **TARGET INFORMATION**

Gene ID 338

Gene Symbol APOB

Uniprot ID APOB\_HUMAN

. Immunogen

Immunogen Region Internal

Specificity This antibody only recognises ApoB-100 and not the cleaved chain ApoB-48.

Immunogen TDLHLRYQKDKK