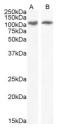

oat

Reactivity Human, Mouse, Rat, Dog, Pig, Cow

## **PRODUCT PROPERTIES**

Clonality Polyclonal

Clone ID Concentration 0.5 mg/mL Conjugation Unconjugated

Purification Purified from goat serum by ammonium sulphate precipitation followed by antigen affinity chromatography using the

immunizing peptide.

**Dilution Range** WB-0.1-0.3µg/ml

FC-Flow cytometric analysis of HeLa cells. 10ug/ml ELISA-antibody detection limit dilution 1:16000.

Formulation 0.5 mg/ml in Tris saline, 0.02% sodium azide, pH7.3 with 0.5% bovine serum albumin.

Isotype

**Storage Instruction** Store at-20 on receipt and minimise freeze-thaw cycles.

## **TARGET INFORMATION**

Gene ID 2081

Gene Symbol ERN1

Uniprot ID ERN1\_HUMAN

Immunogen Immunogen

Internal

Region Specificity

Immunogen PNAHGKIKAMISD

Sequence







STJ71581