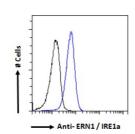

immunizing peptide.

**Dilution Range** WB-0.1-0.3µg/ml

FC-Flow cytometric analysis of HeLa cells. 10ug/ml ELISA-antibody detection limit dilution 1:16000.

Formulation 0.5 mg/ml in Tris saline, 0.02% sodium azide, pH7.3 with 0.5% bovine serum albumin.