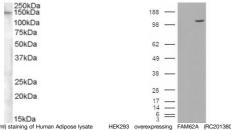

rch applications.

Applications Pep-ELISA Host/Source Goat

Reactivity Human, Mouse, Rat, Dog, Cow

## **PRODUCT PROPERTIES**

Clonality Polyclonal

Clone ID

Concentration 0.5 mg/mL Conjugation Unconjugated

Purification Purified from goat serum by ammonium sulphate precipitation followed by antigen affinity chromatography using the

immunizing peptide.

Dilution Range IHC-3.75µg/ml

ELISA-antibody detection limit dilution 1:8000.

Formulation 0.5 mg/ml in Tris saline, 0.02% sodium azide, pH7.3 with 0.5% bovine serum albumin.

**Isotype** IgG

Storage Instruction Store at-20 on receipt and minimise freeze-thaw cycles.

## **TARGET INFORMATION**

Gene ID 23344 Gene Symbol ESYT1

Uniprot ID ESYT1\_HUMAN

. Immunogen

Immunogen Region Internal

Specificity

Immunogen Sequence QKKRTLSPEFNER



This product is suitable for in-vitro studies under the RESEARCH USE ONLY [RUO] licence. This product must not be used as for diagnostic or other medical purposes. St John's Laboratory Ltd, Knowledge Dock Business Centre, University Way, London, E16 2RD | Tel: 0208 223 3081