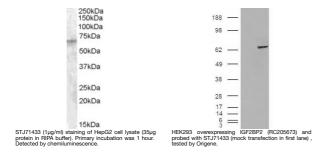

og

## **PRODUCT PROPERTIES**

Clonality Polyclonal

Clone ID

**Concentration** 0.5 mg/mL **Conjugation** Unconjugated

Purification Purified from goat serum by ammonium sulphate precipitation followed by antigen affinity chromatography using the

immunizing peptide.

**Dilution Range** ELISA-antibody detection limit dilution 1:16000.

Formulation 0.5 mg/ml in Tris saline, 0.02% sodium azide, pH7.3 with 0.5% bovine serum albumin.

Isotype IgG

Storage Instruction Store at-20 on receipt and minimise freeze-thaw cycles.

## **TARGET INFORMATION**

Gene ID 10644
Gene Symbol IGF2BP2
Uniprot ID IF2B2\_HUMAN

Immunogen

Immunogen Region C-Term

**Specificity** This antibody is expected to recognise both reported isoforms (NP\_006539.3 and NP\_001007226.1).

Immunogen KQQEQKYPQGVASQR

Sequence