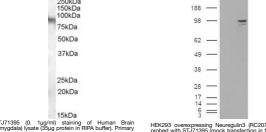

Sequence

HEK293 overexpressing Neuregulin3 (RC207955) and probed with STJ71395 (mock transfection in first lane) , tested by Origene.