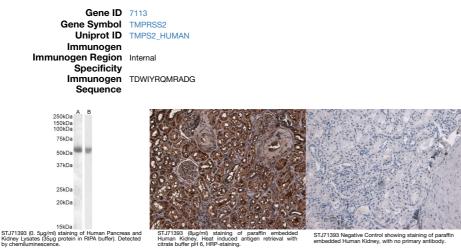

ry antibodies

 Short Description
 Goat polyclonal antibody anti-TMPRSS2 (Internal) is suitable for use in ELISA research applications.

 Applications
 Pep-ELISA

 Host/Source
 Goat

 Reactivity
 Human

## **PRODUCT PROPERTIES**

 

 Clonality Clone ID
 Polyclonal

 Concentration Concentration
 0.5 mg/mL

 Conjugation
 Unconjugated

 Purification
 Purified from goat serum by ammonium sulphate precipitation followed by antigen affinity chromatography using the immunizing peptide.

 Dilution Range
 WB-0.1-0.5µg/ml HC-6-8µg/ml

 ELSA-antibody detection limit dilution 1:8000.

 Formulation
 0.5 mg/ml in Tris saline, 0.02% sodium azide, pH7.3 with 0.5% bovine serum albumin.

 Isotype
 IgG

 Storage Instruction
 Store at-20 on receipt and minimise freeze-thaw cycles.

## **TARGET INFORMATION**



This product is suitable for in-vitro studies under the RESEARCH USE ONLY [RUO] licence. This product must not be used as for diagnostic or other medical purposes. St John's Laboratory Ltd, Knowledge Dock Business Centre, University Way, London, E16 2RD | Tel: 0208 223 3081