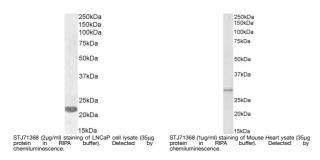

immunizing peptide.

Dilution Range WB-1-2µg/ml

ELISA-antibody detection limit dilution 1:2000.

Formulation 0.5 mg/ml in Tris saline, 0.02% sodium azide, pH7.3 with 0.5% bovine serum albumin.

**Isotype** IgG