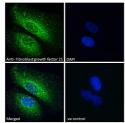

immunizing peptide.

Dilution Range IF-Expression of the protein seen in the Endoplasmic reticulum and cytoplasm of HeLa and U2OS cells. 10µg/ml

ELISA-antibody detection limit dilution 1:16000.

Formulation 0.5 mg/ml in Tris saline, 0.02% sodium azide, pH7.3 with 0.5% bovine serum albumin.