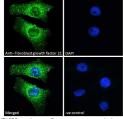

immunizing peptide.

Dilution Range IF-Expression of the protein seen in the Endoplasmic reticulum and cytoplasm of HeLa and U2OS cells. 10µg/ml

ELISA-antibody detection limit dilution 1:16000.

Formulation 0.5 mg/ml in Tris saline, 0.02% sodium azide, pH7.3 with 0.5% bovine serum albumin.