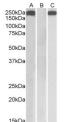

## **GENERAL INFORMATION**

Product Type Primary antibodies

Short Description Goat polyclonal antibody anti-Thrombospondin (Internal) is suitable for use in ELISA and Western Blot research applications.

Applications Pep-ELISA, WB Host/Source Goat

## **PRODUCT PROPERTIES**

Clonality Polyclonal

Clone ID

Concentration 0.5 mg/mL Conjugation Unconjugated

Purification Purified from goat serum by ammonium sulphate precipitation followed by antigen affinity chromatography using the

immunizing peptide.

Dilution Range WB-Recommended concentration, 1-3µg/ml

ELISA-antibody detection limit dilution 1:2000.

Formulation 0.5 mg/ml in Tris saline, 0.02% sodium azide, pH7.3 with 0.5% bovine serum albumin.