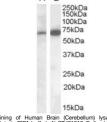

research applications.

Applications Pep-ELISA Host/Source Goat

Reactivity Human, Mouse, Rat

## **PRODUCT PROPERTIES**

Clonality Polyclonal

Clone ID

Concentration 0.5 mg/mL Conjugation Unconjugated

Purification Purified from goat serum by ammonium sulphate precipitation followed by antigen affinity chromatography using the

immunizing peptide.

Dilution Range IHC-2.5µg/ml

ELISA-antibody detection limit dilution 1:16000.

Formulation 0.5 mg/ml in Tris saline, 0.02% sodium azide, pH7.3 with 0.5% bovine serum albumin.

**Isotype** IgG

Storage Instruction Store at-20 on receipt and minimise freeze-thaw cycles.

## **TARGET INFORMATION**

Gene ID 199731

Gene Symbol CADM4

Uniprot ID CADM4\_HUMAN

. Immunogen

Immunogen Region Internal

Specificity

Immunogen Sequence **KDERFQLEEFS**