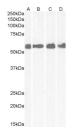

## **GENERAL INFORMATION**

Product Type Primary antibodies

Short Description Goat polyclonal antibody anti-CRHR1/CRF-R (107-117) is suitable for use in ELISA and Western Blot research applications.

Applications Pep-ELISA, WB Host/Source Goat

## **PRODUCT PROPERTIES**

Clonality Polyclonal

Clone ID

Concentration 0.5 mg/mL Conjugation Unconjugated

Purification Purified from goat serum by ammonium sulphate precipitation followed by antigen affinity chromatography using the