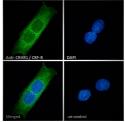

immunizing peptide.

Dilution Range IF-Expression of the protein seen in the membranes, vesicles and cytoplasm of MCF7 and Neuro2a cells. 10µg/ml

ELISA-antibody detection limit dilution 1:128000.

Formulation 0.5 mg/ml in Tris saline, 0.02% sodium azide, pH7.3 with 0.5% bovine serum albumin.