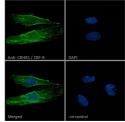

immunizing peptide.

Dilution Range IF-Expression of the protein seen in the membranes, vesicles and cytoplasm of MCF7 and Neuro2a cells. 10µg/ml

ELISA-antibody detection limit dilution 1:128000.

Formulation 0.5 mg/ml in Tris saline, 0.02% sodium azide, pH7.3 with 0.5% bovine serum albumin.