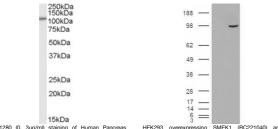

## **TARGET INFORMATION**

Gene ID 55671 Gene Symbol PPP4R3A Uniprot ID P4R3A\_HUMAN

Immunogen

Immunogen Region

Specificity

EQQRERQDNPKLD Immunogen

Sequence

HEK293 overexpressing SMEK1 (RC221040) and probed with STJ71280 (mock transfection in first lane) , tested by Origene.