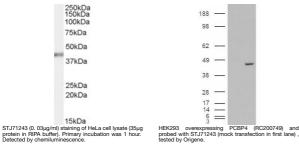

## Anti-PCBP4 antibody (C-Term) (STJ71243)

## **TARGET INFORMATION**

Gene ID 57060 Gene Symbol PCBP4

Uniprot ID PCBP4\_HUMAN

Immunogen

Immunogen Region

Specificity This antibody is expected to recognise all reported isoforms (NP\_065151.1, NP\_127501.1, NP\_127502.1 and NP\_127503.1).