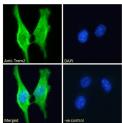

immunizing peptide.

Dilution Range IF-Strong expression of the protein seen in the Plasma Membrane of NIH3T3-L1 (adipocyte;like) cells. 10μg/ml

ELISA-antibody detection limit dilution 1:32000.

Formulation 0.5 mg/ml in Tris saline, 0.02% sodium azide, pH7.3 with 0.5% bovine serum albumin.