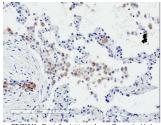

Applications Pep-ELISA, WB, IHC

Host/Source Goat Reactivity Human

immunizing peptide.

Dilution Range IHC-2-4µg/ml

ELISA-antibody detection limit dilution 1:128000.

Formulation 0.5 mg/ml in Tris saline, 0.02% sodium azide, pH7.3 with 0.5% bovine serum albumin.

Isotype IgG