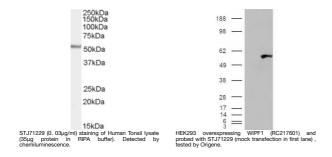

plications Pep-ELISA, WB

Host/Source Goat

Reactivity Human, Mouse, Rat, Dog

## **PRODUCT PROPERTIES**

Clonality Polyclonal

Clone ID

Concentration 0.5 mg/mL Conjugation Unconjugated

Purification Purified from goat serum by ammonium sulphate precipitation followed by antigen affinity chromatography using the

immunizing peptide.

**Dilution Range** ELISA-antibody detection limit dilution 1:64000.

Formulation 0.5 mg/ml in Tris saline, 0.02% sodium azide, pH7.3 with 0.5% bovine serum albumin.

Isotype IgG

Storage Instruction Store at-20 on receipt and minimise freeze-thaw cycles.

## **TARGET INFORMATION**

Gene ID 7456

Gene Symbol WIPF1 WIPF1\_HUMAN

Uniprot ID

Immunogen

Immunogen Region

Specificity Both variants represent identical proteins

Immunogen KLARNESRSGSNRRE

Sequence