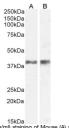

immunizing peptide.

Dilution Range WB-0.3-1µg/ml

ELISA-antibody detection limit dilution 1:16000.

Formulation 0.5 mg/ml in Tris saline, 0.02% sodium azide, pH7.3 with 0.5% bovine serum albumin.

**Isotype** IgG