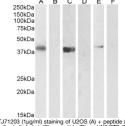

## Anti-PTF1A/PFT1-P48 antibody (Internal) (STJ71203)

## **GENERAL INFORMATION**

Product Type Primary antibodies

Short Description Goat polyclonal antibody anti-PTF1A/PFT1-P48 (Internal) is suitable for use in ELISA and Western Blot research applications.

Applications Pep-ELISA, WB

## **TARGET INFORMATION**

Gene ID 256297 Gene Symbol PTF1A

Uniprot ID PTF1A\_HUMAN

Immunogen Immunogen Region

Specificity

WTDEKQLKEQN Immunogen

Sequence