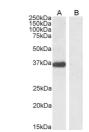

## Anti-PTF1A/PFT1-P48 antibody (Internal) (STJ71203)

## **GENERAL INFORMATION**

Product Type Primary antibodies

Short Description Goat polyclonal antibody anti-PTF1A/PFT1-P48 (Internal) is suitable for use in ELISA and Western Blot research applications.

Applications Pep-ELISA, WB

## **TARGET INFORMATION**

Gene ID 256297 Gene Symbol PTF1A

Uniprot ID PTF1A\_HUMAN

Immunogen Immunogen Region

Specificity

WTDEKQLKEQN Immunogen

Sequence